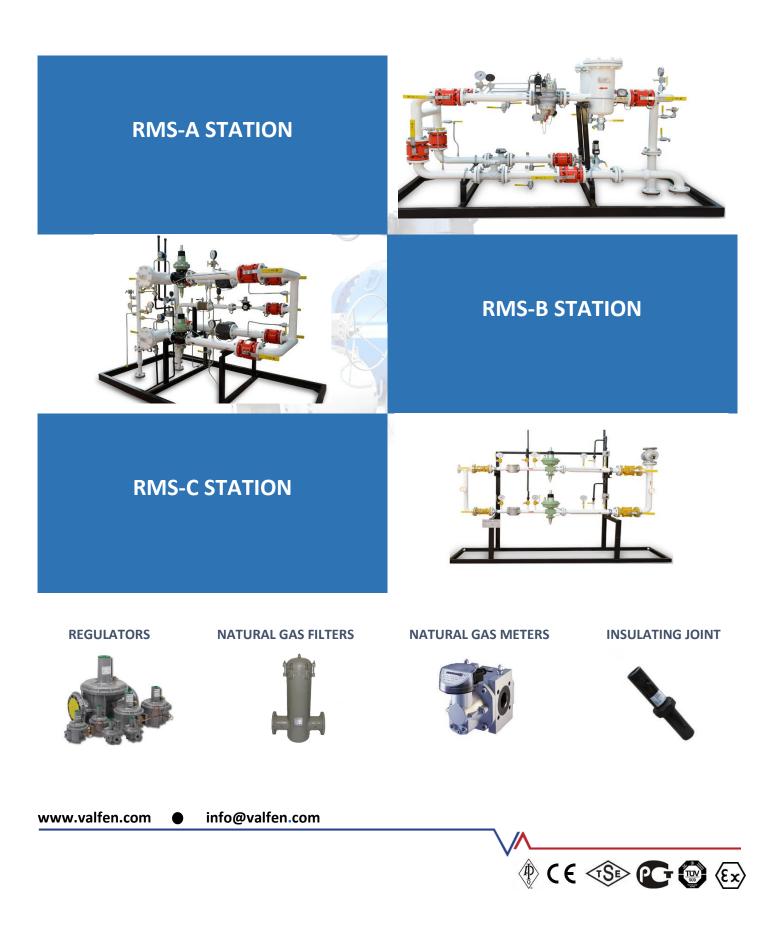

# PRESSURE RELIEF STATIONS

Being particularly prominent with the manufacturing of RMS-A, RMS-B and RMS-C stations, **VALFEN ENDÜSTRİYEL** is also aiming to have a company structure that makes a difference in its pre-sale and post-sale services by making distribution agreements with strong brands in the industry. Providing the quickest and the most accurate service for the requested products is our principle. We will be happy to see you as a part of our family...